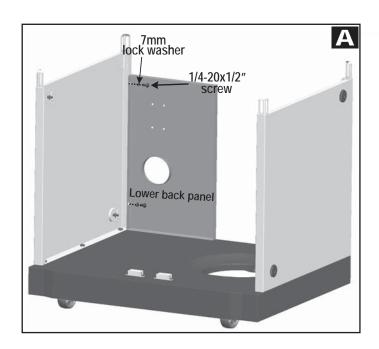

e panels to bottom shelf using three 1/4-20x1/2" screws, 7mm lock washers per panel.

IMPORTANT: Panel with holes must be on Left side of bottom shelf.

1/4-20x1/2" screw 7mm lock washer

Important in the panel sare pushed as far to the rear of bottom shelf as possible before fully tightening screws.

3

Place lower back panel between side panels at rear of bottom shelf. Secure lower back panel to side panels using two 1/4-20x1/2" screws and 7mm lock washers on left side, shown A.

Attach light adapter to back panel using four #8-32x3/8" screws, 4mm lock washers and #8 nuts, shown **B**. Insert temperature gauge stem into the biger hole above knob as shown.

Make sure the gauge is pushed in as far as it will go, then push the gauge downward until it clips into the panel, as shown in C/D.











4

This step requires two people to lift and position grill head onto cart. Carefully lower the grill head onto the cart, aligning slots at bottom of grill head with posts on cart side panels. Make sure the regulator hose is hanging inside the cart. Grill head must face open side of cart.



5

Connect Adapter wire harness and Light wire harness.





Insert front brace under control panel and between cart side panels.

Secure using two #8x3/8" self-tapping screws each side.

NOTE: MAKE SURE THAT THE FRONT BRACE IS MOUNTED AS ILLUSTRATED BELOW.



On back of grill, place upper back panel between side panels and lower back panel. Secure upper back panel using two #8x3/8" self-tapping screws on each side.

Secure upper back panel to lower back panel using one 1/4-20x1/2" screw and